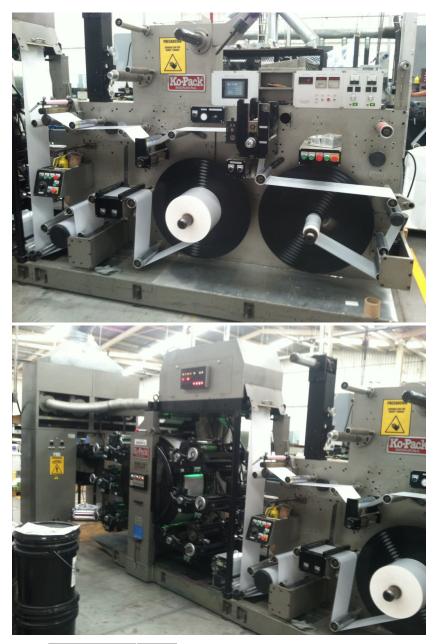

# KO-PACK 250 E-CLASS

#### Description

This machine was manufactured in 2000 and has been extremely well maintained during it's life in production. It was taken out of production in early 2015 and properly stored for re-use of the machine.

#### **Technical Specifications**

- 6 Color Letterpress
- 1 Unwind 800mm (3 inch Core)
- 1 Rewind 800mm (3 inch Core)
- 1 Web Guide
- 1 Rotary Die Station