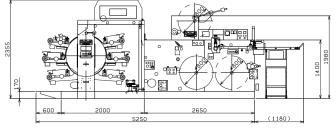

#### **Technical Specifications**

- 6 Color Letterpress
- 1 Unwind 800mm (3 inch Core)
- 1 Rewind 800mm (3 inch Core)
- 1 Web Guide
- 1 Rotary Die Station